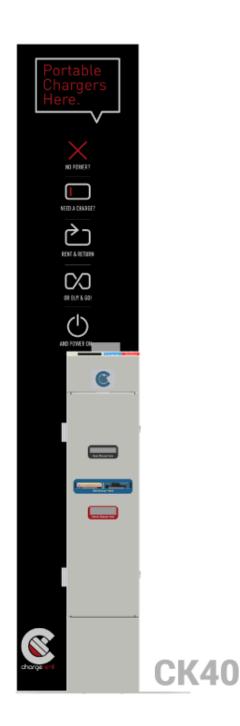

## **40 CAPACITY KIOSK**

Model: CK40

|                         | CK40                                                               |
|-------------------------|--------------------------------------------------------------------|
| Capacity                | 40 Chargers                                                        |
| Screen Options          | 5 in.                                                              |
| Multimedia Capabilities | ×                                                                  |
| Self Charging           | ×                                                                  |
| Remote Monitoring       | ~                                                                  |
| Branding Plate          | ✓ (optional)                                                       |
| Payment Accepted        | Major Credit & Debit<br>Cards, QR Payment,<br>Apple and Google Pay |
| Connectivity            | Integrated LTE Modem                                               |
| ADA Compliance          | ~                                                                  |
| Power Requirements      | Standard Outlet<br>(110-230V / 15Amp)                              |
| Monthly Electric Usage  | Total kWh: 33<br>Avg. Cost (US): \$4                               |
| Dimensions              | W: 9 in. (229 mm)<br>D: 10 in. (254 mm)<br>H: 44 in. (1118 mm)     |
| Footprint               | W: 21.5 in. (546 mm)<br>D: 21.5 in. (546 mm)                       |